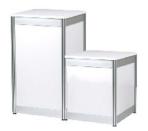

# <u>Display Cubes / Plinths</u> <u>Literature Rack - Coat Hanger</u> <u>Lockable Door</u>

**Display Cubes / Plinths** 50 x 50 x H50 50 x 50 x H75 cm 50 x 50 x H90 cm

Ref # GFDC1/2/3
General Furniture

Literature Rack