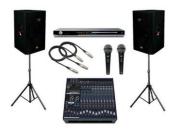

## Audio-Visual Equipment

LCD screen 32" – 42"- 50"

Ref # AVL32 Ref # AVL42 Ref # AVL50

Category: Audio Visual Equipment

LCD screen With Stand Ref # AVLS

Category: Audio Visual Equipment

Sound System with Microphones

Ref # AVSS

Category: Audio Visual Equipment

**DVD** player

Ref # AVD

Category: Audio Visual Equipment