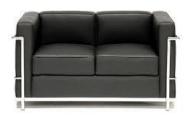

## **Lounge Seating**

**Lounge Chair** Single Seater Black Leather

Ref # GFLSB

Category: General Furniture

**Lounge Chair** Single Seater White Leather Ref # GFLSW

Category: General Furniture

**Lounge Chair**Double Seater
Black Leather

Ref # GFLDB

Category: General Furniture

**Lounge Chair**Double Seater
White Leather

Ref # GFLDW

Category: General Furniture

**Lounge Chair** Tripple Seater Black Leather Ref # GFLTB

Category: General Furniture