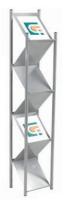

# <u>Display Cubes / Plinths</u> <u>Literature Rack - Coat Hanger</u> <u>Lockable Door</u>

**Display Cubes / Plinths** 50 x 50 x H50 50 x 50 x H75 cm 50 x 50 x H90 cm

Ref # GFDC1/2/3
General Furniture

Literature Rack

Ref # GFLR

Category: General Furniture

**Locakble Door** System Ref # GFLD

Category: General Furniture

**Coat Hanger** Freestanding

Ref # GFCH

Category: General Furniture